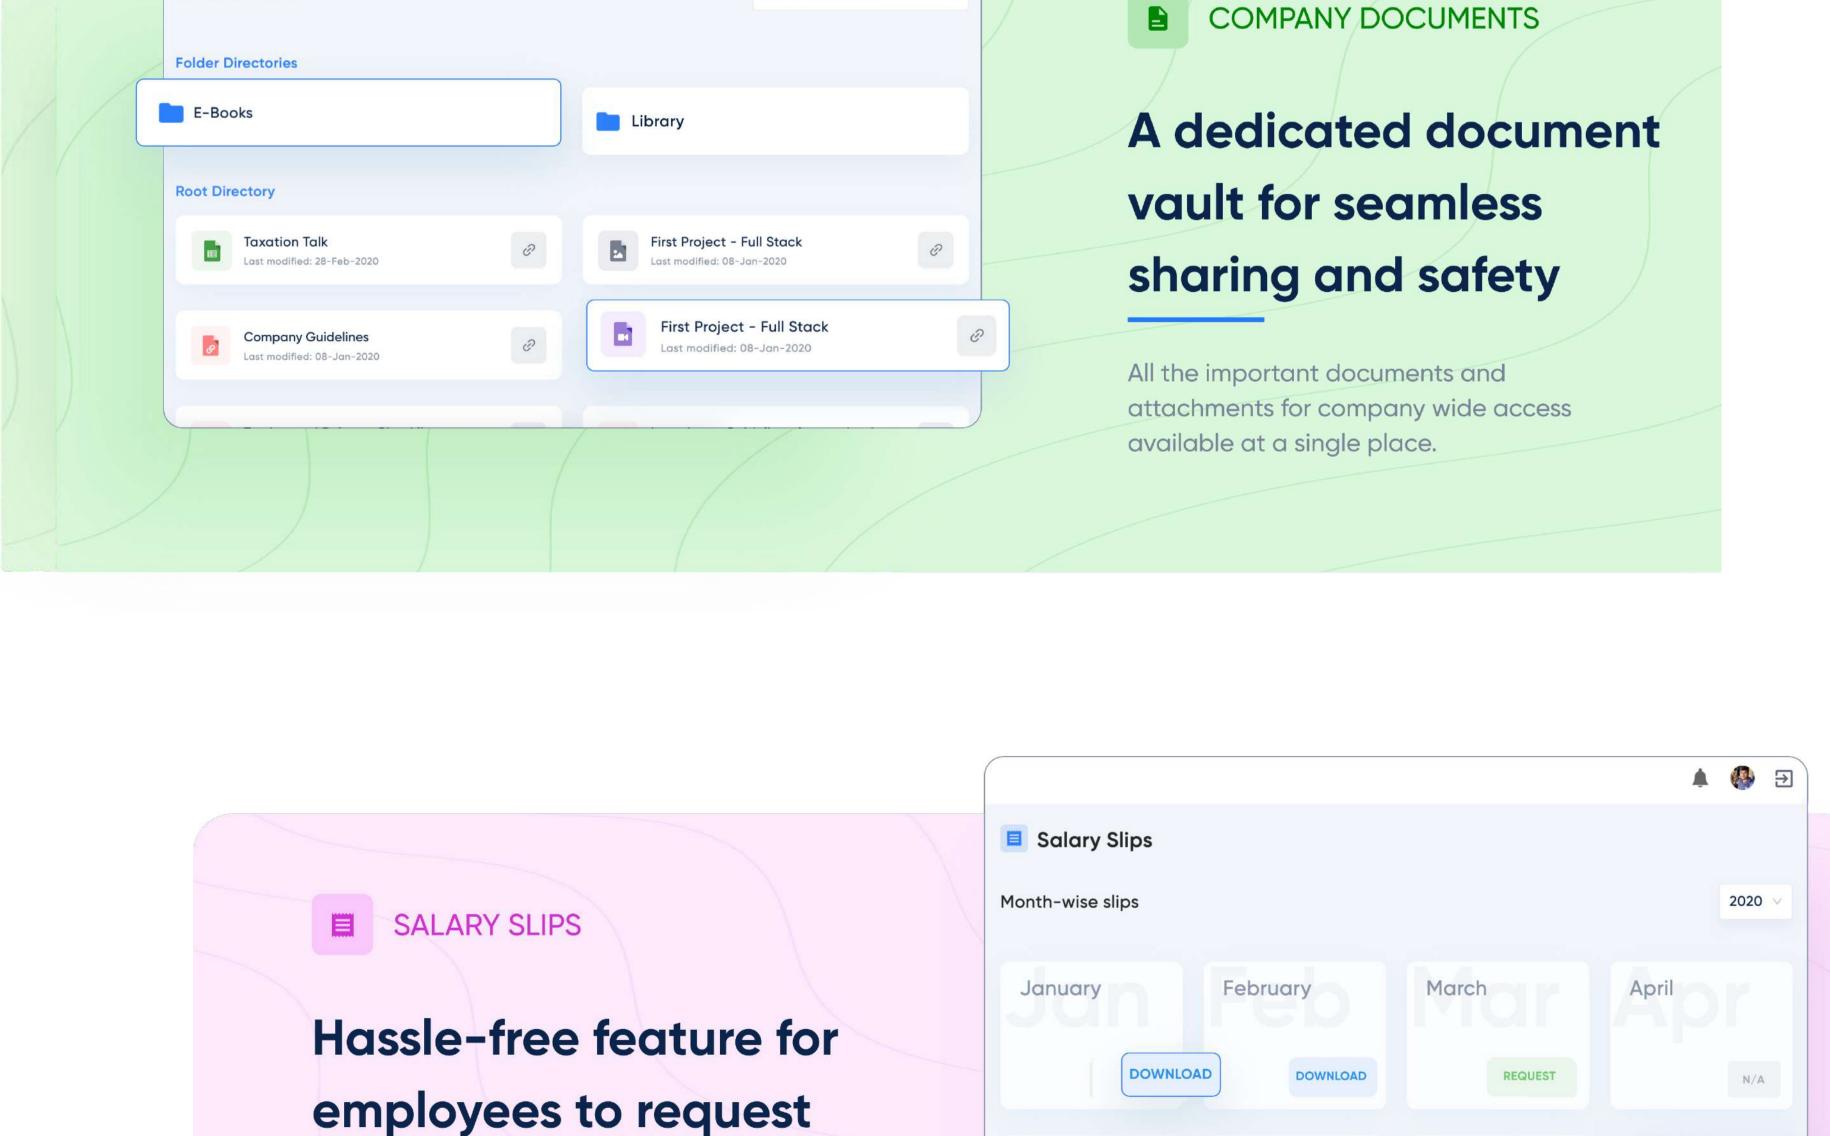

## Pre-plan all your sprints Cand locaves without

**PUBLIC HOLIDAYS** 

for salary slips.

fetch their salary slips with one click.

No more following up with the HR. Employees can

May

September

N/A

July

November

N/A

N/A

August

December

N/A

June

October